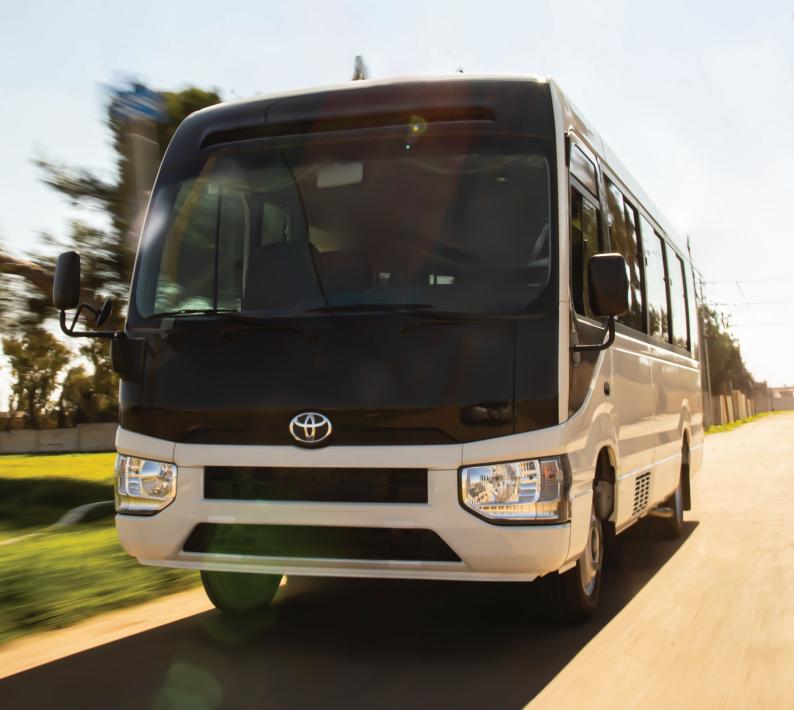

# Toyota Coaster Bus 23 Seaters

#### **Exterior Features**

- Steel Tire 17" (TUBE LESS), 70/215R17.5
- High mount stop lamp
- Windshield glass (Green Laminated with top shade)
- Rear window wiper (Intermittent)
- Front Wheel Brake (Disc 17.5)
- Rear window mirror