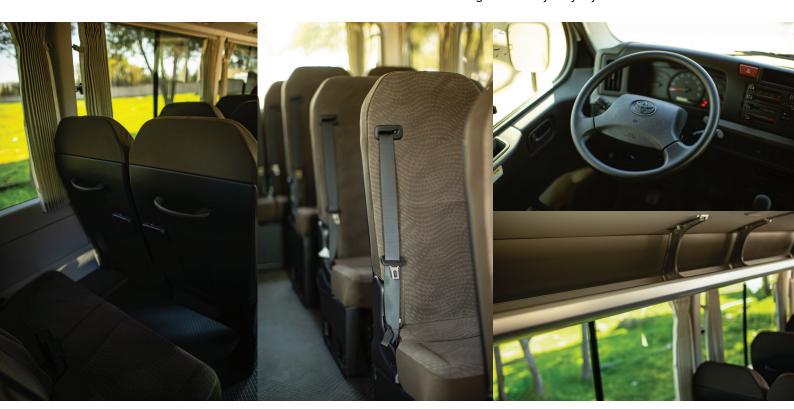

## Interior Features

- Air Condition
- FR & RR Heater
- Seat Material (Fabric )
- Audio (AM/FM/CD, USB/AUX/MP3/VFD), 4
  Speakers
- Auto Door / Folding type w/buzzer, Warning lamp
- Window Curtains
- Rear window defogger
- Fire extinguisher
- Spare wheel (for front), tool set and jack
- Clock
- Rear floor carpet Vinyl
- Sun visors (D&P)

## **Safety Features**

- ABS + PAB + BA
- Air Bag For Driver
- Front seat belts. 3P
- Rear Seat belts, 2P
- High Security Key Cylinder

Images in this document are for illustration purposes. For accurate model details, kindly consult our sales team